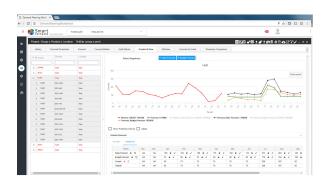

### SOLUTION

Smart Demand Planner provides statistical forecasting that automatically selects the right forecast model for each item accounting for trend, seasonality, and promotion/event driven demand. Dozens of forecast models are available including user defined approaches. Collaborative forecasting functionality supports sharing of forecasts in need of review. Collaborative users can access their forecasts and apply forecast overrides. Overridden forecasts can be reviewed by the lead demand planners for consensus planning. Forecasting error and bias are tracked helping to identify the how each step in the process influences performance.

#### DEMAND PLANNING AND FORECASTING

- AUTOMATIC STATISTICAL FORECASTING
- MULTI-LEVEL GROUP FORECASTING
- PROMOTION/EVENT PLANNING MODELS
- APPLY, TRACK, AND REUSE FORECAST OVERRIDES
- MONITOR CHANGES IN FORECASTS
- EMBED BUSINESS RULES INTO FORECAST
- FORECAST VS. ACTUALS REPORTING